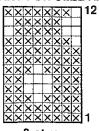

## CHART FOR SLEEVE

8-st rep

🗵 black (A) 🗌 ecru (B)

· End 38-40"/96-101cm

End 34-36"/86-91cm