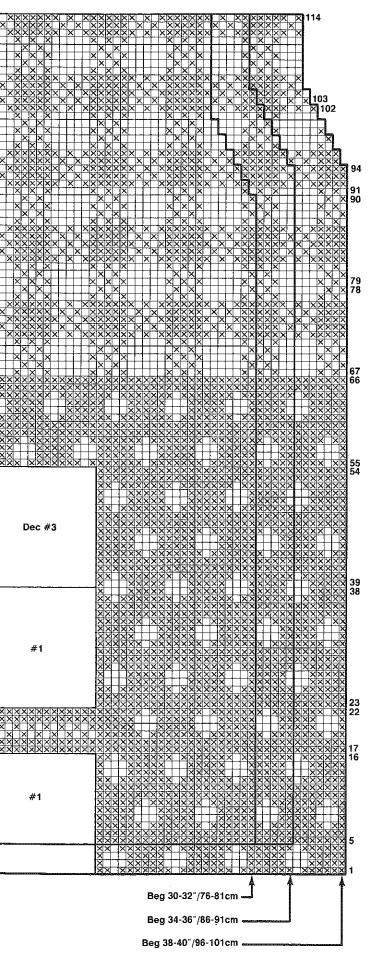

## SWEATER #30

Fall/Winter 1988 Vogue Knitting

Inc #4 Dec #5 #5 #4 Inc #4 Dec #5 Inc #4 Dec #6 lnc #4 لے #6 #4 #6 Inc #4 Inc #4 Dec #6 Dec #6 Dec #5 #4 #5 Inc #4 Dec #5 Inc #4 Dec #5 Inc #4 Inc #4 #6 #4 Dec #6 inc #4 Dec #6 Inc #4 Dec #6 #5 #5 #4 #5 #4 #4 #5 #4 

Inc #1
#1
#1
#1
#2
#2
#1
#1
#1
#2
#2
#1
#1
#2
#2
#2
#1
#1
#1
#2
#2
#2
#1
#1
#2
#2
#2
#1
#1
#2
#2
#2
#1
#1
#2
#2
#2
#2
#1
#1
#2
#2
#2
#2
#1
#1
#2
#2
#2
#2
#2
#2
#2
#2
#2
#2
#2
#2
#2
#2
#2
#1
#1
#2
#2
#2
#2
#1
#2
#2
#2
#2
#2
#2
#2
#2
#2
#1
#3
#3
#3
#3
#3
#3
#3
#3
#3
#3
#3
#3
#3
#3
#3
#3
#3
#3
#3
#3
#3
#3
#3
#3
#3
#3
#3
#3
#3
#3
#3
#3
#3
#3
#2 #2 XX XX XX XX XX XX #2 #1 #2 ×× #2 #1 #2 End 30-32"/76-81cm

## www.vogueknitting.com

CHART FOR BODY

© SoHo Publishing LLC 2018. All rights reserved. Individual, non-commercial use only. Sale, any other commercial use and any reproduction, publication or distribution prohibited.